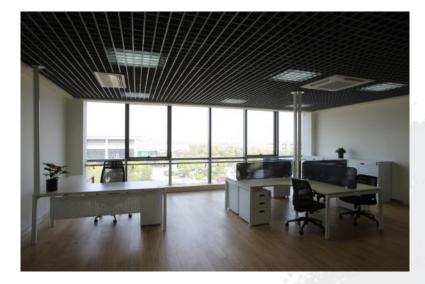

#### Facilities - Offices

- The NIP Business Center is a Grade A office facility consisting of four office blocks.
- The office layout is flexible and functional with the interior exhibiting the best of Scandinavian design – light and minimalistic based on natural and sustainable materials such as bamboo, wood, stone and glass.
- Shared facilities include cafeteria serving Chinese and Western meals, VIP rooms, conference room, meeting rooms, business lounge, videoconference equipment, outdoor and underground parking, landscape garden and greenery.

#### Facilities - Offices

© 2014 NIP