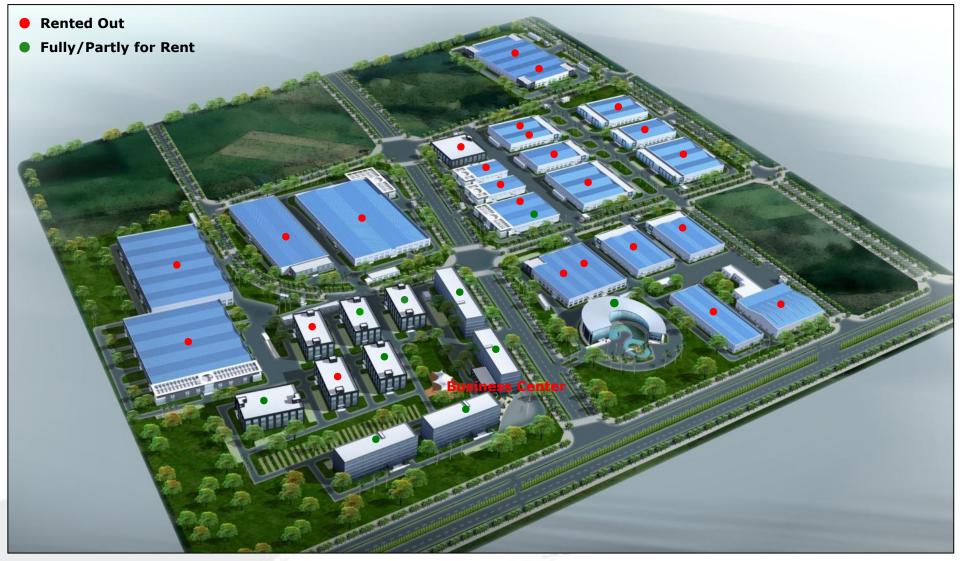

general standard building specifications.

#### Facilities - Production & Assembly







© 2014 NIP





#### Facilities - Offices





- The NIP Business Center is a Grade A office facility consisting of four office blocks.
- The office layout is flexible and functional with the interior exhibiting the best of Scandinavian design – light and minimalistic based on natural and sustainable materials such as bamboo, wood, stone and glass.
- Shared facilities include cafeteria serving Chinese and Western meals, VIP rooms, conference room, meeting rooms, business lounge, videoconference equipment, outdoor and underground parking, landscape garden and greenery.

#### Facilities - Offices







© 2014 NIP





#### Facilities - Amenities







© 2014 NIP





#### Facilities - Availability





## Clients – List (Part)

- 1. AH Industries (Denmark)
- 2. Ålö (Sweden)
- 3. Atlas Incinerators (Denmark)
- 4. Bauer Nilsen (Norway)
- 5. Bunting Magnetics (USA)
- 6. Den-Jet (Denmark)
- 7. Direct Sourcing/Auhan (Australia)
- 8. Euramco Safety (USA)
- 9. Hagens Spring (Denmark)
- 10. Hentech Solutions (Denmark)
- 11. Hörle Automatic (Sweden)
- 12. Invactor (Denmark)
- 13. Kitron Electromechanical (Norway)
- 14. Kitron Electronics (Norway)
- 15. Leda Security Products (Australia)
- 16. Lemvigh-Müller (Denmark)

- 17. Logitrans (Denmark)
- 18. Marco Catering Equipment (Ireland)
- 19. Marco Lift (Sweden)
- 20. Marine Aluminium (Norway)
- 21. Mascot (Norway)
- 22. Mita Teknik (Denmark)
- 23. Mobile Climate Control/MCC (Sweden)
- 24. NCO (Denmark)
- 25. Neorem Magnets (Finland)
- 26. Næsby M