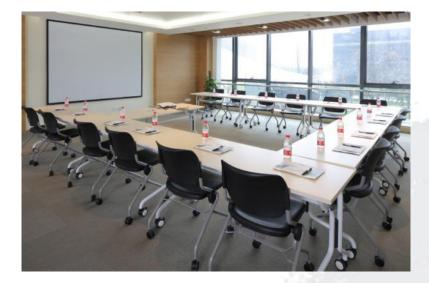

#### Facilities - Offices

- The NIP Business Center is a Grade A office facility consisting of four office blocks.
- The office layout is flexible and functional with the interior exhibiting the best of Scandinavian design – light and minimalistic based on natural and sustainable materials such as bamboo, wood, stone and glass.
- Shared facilities include cafeteria serving Chinese and Western meals, VIP rooms, conference room, meeting rooms, business lounge, videoconference equipment, outdoor and underground parking, landscape garden and greenery.