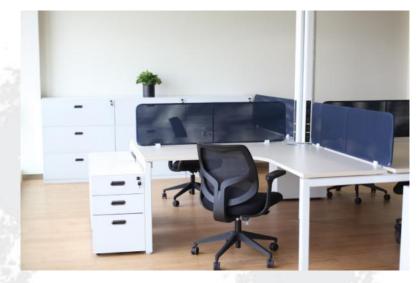

#### Facilities - Offices

- The NIP Business Center is a Grade A office facility consisting of four office blocks.
- The office layout is flexible and functional with the interior exhibiting the best of Scandinavian design – light and minimalistic based on natural and sustainable materials such as bamboo, wood, stone and glass.
- Shared facilities include cafeteria serving Chinese and Western meals, VIP rooms, conference room, meeting rooms, business lounge, videoconference equipment, outdoor and underground parking, landscape garden and greenery.