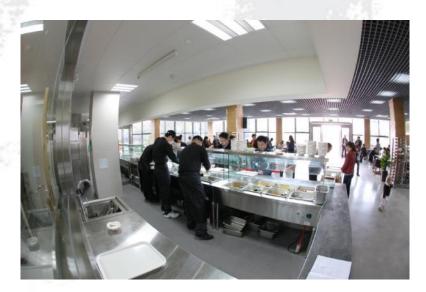

#### Facilities - Offices

- The NIP Business Center is a Grade A office facility consisting of four office blocks.
- The office layout is flexible and functional with the interior exhibiting the best of Scandinavian design – light and minimalistic based on natural and sustainable materials such as bamboo, wood, stone and glass.
- Shared facilities include cafeteria serving Chinese and Western meals, VIP rooms, conference room, meeting rooms, business lounge, videoconference equipment, outdoor and underground parking, landscape garden and greenery.