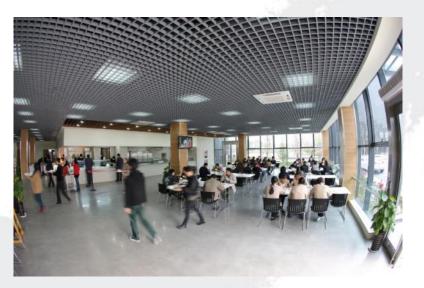

#### Facilities - Offices

- The NIP Business Center is a Grade A office facility consisting of four office blocks.
- The office layout is flexible and functional with the interior exhibiting the best of Scandinavian design – light and minimalistic based on natural and sustainable materials such as bamboo, wood, stone and glass.
- Shared facilities include cafeteria serving Chinese and Western meals, VIP rooms, conference room, meeting rooms, business lounge, videoconference equipment, outdoor and underground parking, landscape garden and greenery.