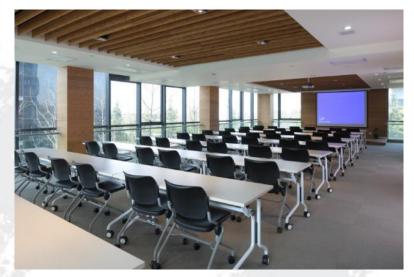

#### Facilities - Offices

- The NIP Business Center is a Grade A office facility consisting of four office blocks.
- The office layout is flexible and functional with the interior exhibiting the best of Scandinavian design – light and minimalistic based on natural and sustainable materials such as bamboo, wood, stone and glass.
- Shared facilities include cafeteria serving Chinese and Western meals, VIP rooms, conference room, meeting rooms, business lounge, videoconference equipment, outdoor and underground parking, landscape garden and greenery.