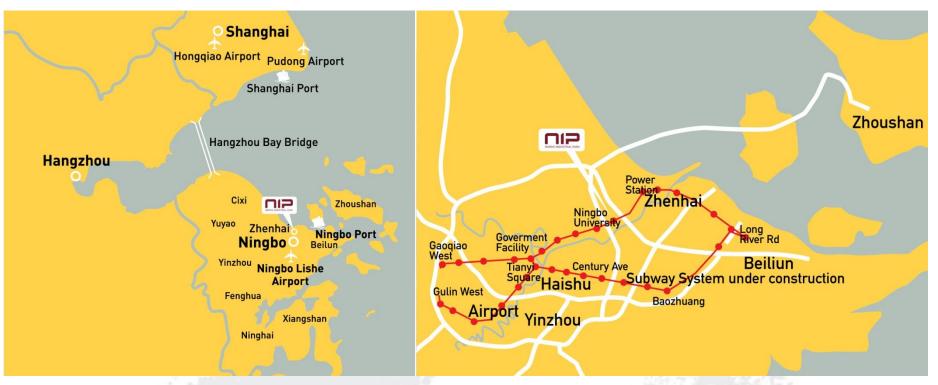

#### Ningbo - Introduction

- NORDIC INDUSTRIAL PARK
- Ningbo is a modern, vibrant and fast growing city with a total population of 7.63 million people in the Ningbo Municipality including 2.26 million in Ningbo City.
- Ningbo has a longstanding tradition of international trade and entrepreneurship.
- Ningbo offers a diversified industrial base with a qualified and skilled labor market.
- Hangzhou Bay Bridge: 36 kilometers long (Opened on May 1, 2008).
  - Driving distance between Ningbo City and Shanghai Pudong Airport is 2 1/2 hours by car.
  - Driving distance between Ningbo City and Shanghai is 2 1/2 3 hours by car, bus and train.
- Ningbo Lishe Airport: 30 minutes drive from downtown Ningbo.
  - Domestic flights to all the major cities of mainland China and international flights to Hong Kong, Macau, Taipei, Bangkok, Singapore and Cambodia.
- Ningbo Port (End 2012): 25 kilometers from NIP.
  - Mainland China's 3<sup>rd</sup> largest in cargo tonnage (496 million tons) and the world's 4<sup>th</sup> largest.
  - Mainland China's 3<sup>rd</sup> largest in container volume (16.77 million TEU) and the world's 6<sup>th</sup> largest.

### NIP - Location

- NIP is located in the Zhenhai district of Ningbo Municipality only 30 minutes drive from the city center. The Ningbo Subway currently under construction, with a planned subway station opening at NIP in late 2015, will make Ningbo even more accessible.
- Access to the inner ring-road system is just one kilometer away from NIP with direct access to Ningbo City. The outer ring-road system is two kilometers away with direct access to the highway system connecting Ningbo to Hangzhou and Shanghai.