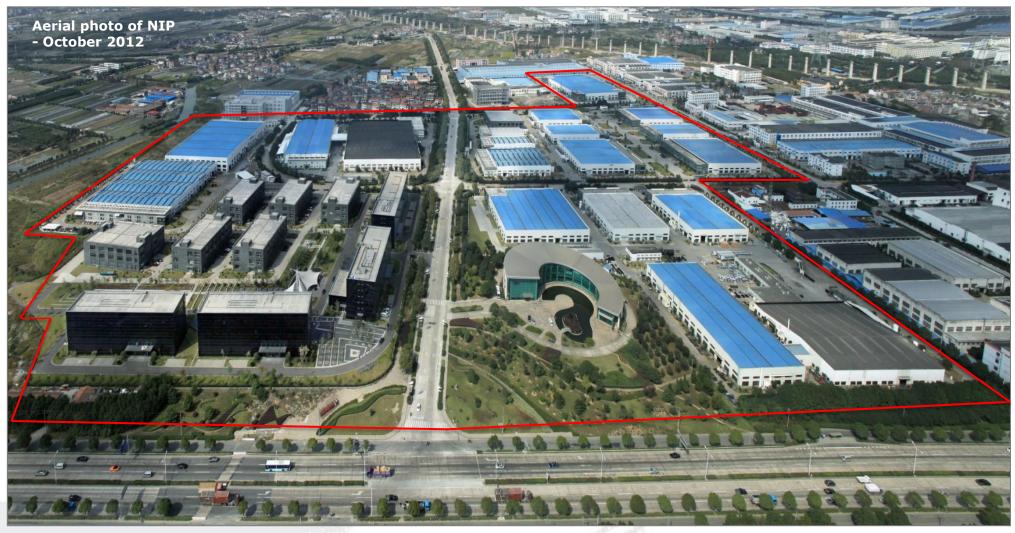

#### Facilities - Introduction

• Total land area of 282,000 m2 (approx. 435 mu ) with a total floor area of gross 180,000 m2.

### Facilities - Surroundings

- We believe people perform better if they work in inspiring surroundings. That is why we not only have a strong focus on the layout of our facilities.
- In NIP, you will find beautifully designed park areas offering a perfect spot for a brief talk, a short break or just a thoughtful stroll. Factors that will make your team perform just that little bit better.