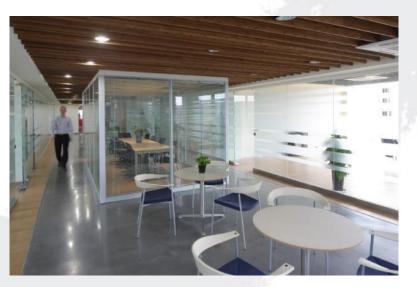

#### Facilities - Offices

- The NIP Business Center is a Grade A office facility consisting of four office blocks.
- The office layout is flexible and functional with the interior exhibiting the best of Scandinavian design – light and minimalistic based on natural and sustainable materials such as bamboo, wood, stone and glass.
- Shared facilities include cafeteria serving Chinese and Western meals, VIP rooms, conference room, meeting rooms, business lounge, videoconference equipment, outdoor and underground parking, landscape garden and greenery.

#### Facilities - Offices

© 2014 NIP